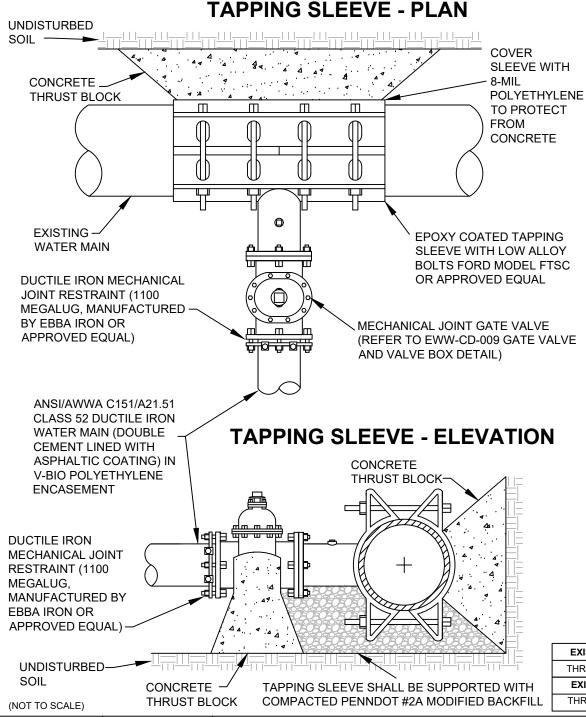

## NOTES:

- 1. TAPPING SLEEVE IS APPROVED FOR USE WHERE WORKING PRESSURES ARE UNDER 150 PSI. CONSULT EWW ENGINEERING TO DETERMINE WORKING PRESSURES.
- 2. PENNDOT CLASS A CONCRETE SHALL BE USED FOR THRUST BLOCKS.
- 3. CONCRETE MUST BEAR UPON UNDISTURBED SOIL. MECHANICAL JOINTS AND CONCRETE ARE TO BE USED FOR TAPPING SLEEVES.
- 4. ROUGH FORMS SHALL BE USED TO CONTAIN CONCRETE FOR THRUST BLOCKS. MECHANICAL JOINTS ARE NOT TO BE COVERED.
- 5. ALLOW POURED CONCRETE THRUST BLOCKS TO SET PRIOR TO BACKFILLING.
- 6. ALL PIPE AND FITTINGS TO BE WRAPPED IN POLYETHYLENE ENCASEMENT.
- 7. ALL FITTINGS ARE TO BE MECHANICALLY RESTRAINED.
- 8. ALL BOLTS, NUTS, AND WASHERS EXPOSED TO DIRECT BURY CONDITIONS SHALL BE LOW ALLOY STEEL. AFTER ASSEMBLY ALL BOLTS, NUTS, AND WASHERS SHALL BE COMPLETELY COATED WITH (REFER TO EWW-CD-009 GATE VALVE AND VALVE BOX DETAIL)

  WITH SACRIFICIAL ZINC ANODE CAPS (MANUFACTURED BY TRUMBULL OR APPROVED EQUAL).
  - LOCK TYPE GASKETS (U.S. PIPE FIELD LOCK GASKETS OR APPROVED EQUAL) SHALL BE INSTALLED FOR 40' AFTER THE TAPPING VALVE.
  - 10. ALL PIPES, FITTINGS, AND FIXTURES IN CONTACT WITH POTABLE WATER SHALL BE LEAD FREE PER THE REDUCTION OF LEAD IN DRINKING WATER ACT AND NSF/ANSI STANDARD 61 (NSF-61). LEAD FREE IS DEFINED AS CONTAINING NOT MORE THAN A WEIGHTED AVERAGE OF 0.25 PERCENT LEAD WHEN USED WITH RESPECT TO THE WETTED SURFACES OF PIPES, PIPE FITTINGS, PLUMBING FITTINGS, AND FIXTURES.
  - 11. ALL MATERIALS FURNISHED AND INSTALLED MUST COMPLY WITH THE PENNSYLVANIA STEEL PRODUCTS PROCUREMENT ACT.
  - 12. <u>ANY MODIFICATION MUST</u> BE APPROVED BY THE EWW ENGINEERING DEPARTMENT IN ADVANCE.

## MINIMUM THRUST BLOCK SIZES

| EXISTING MAIN SIZE | IN | 4"   | 6"   | 8"   | 10"  | 12" | 16"  |
|--------------------|----|------|------|------|------|-----|------|
| THRUST BLOCK AREA  | SF | 1.1  | 2.2  | 3.7  | 5.5  | 7.7 | 13.4 |
| EXISTING MAIN SIZE | IN | 20"  | 24"  | 30"  | 36"  |     |      |
| THRUST BLOCK AREA  | SF | 20.7 | 29.4 | 24.2 | 34.6 |     |      |

 DRAWN BY: HB
 APPROVED BY: CE

 DATE: MAR 2024
 EWW - CD - 008

TAPPING SLEEVE (LIVE TAP) WITH THRUST BLOCK